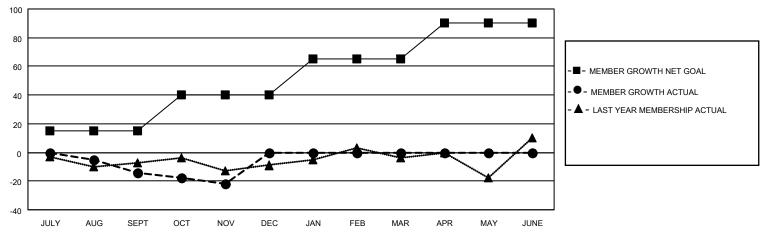

## GOALS AND ACTUAL MEMBERS CUMULATIVE

| DROPPED CLUBS: 0 |    | 20 CLUBS OF 42 ADDED 1 OR<br>MORE NEW MEMBERS | GENDER DISTRIBUTION             |                                |  |
|------------------|----|-----------------------------------------------|---------------------------------|--------------------------------|--|
|                  |    | INORE NEW MEMBERS                             | MALE<br>FEMALE                  | 1,000 (76.45%)<br>308 (23.55%) |  |
| DROPPED MEMBERS  |    |                                               | NON BINARY PREFER NOT TO ANSWER | 0 (0.00%)<br>0 (0.00%)         |  |
| DECEASED         | 12 |                                               | TREFERENCE TO ANOWER            | 0 (0.0070)                     |  |
| CLUB CANCELLED   | 0  | CLICK HERE FOR CUMULATIVE                     | TOTAL FAMILY UNIT MEMBERS       | 176                            |  |
| OTHER            | 47 | MEMBERSHIP DATA                               |                                 |                                |  |
| TOTAL            | 59 |                                               | FAMILY MEMBERS PAYING HAI       | LF DUES 90                     |  |